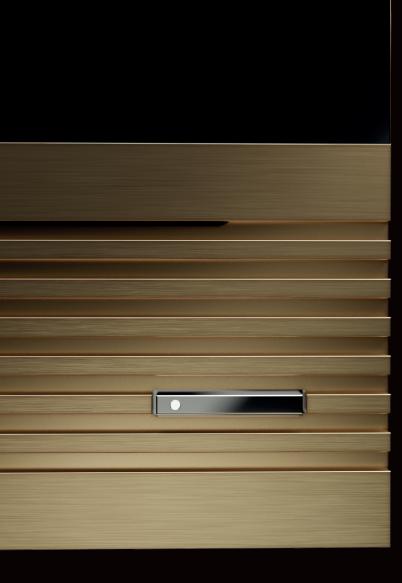

## high-end finishes that match your home

Adelante still has a physical doorbell button to create that tactile feeling that you would expect.

Always shining to guide you the way, like a diamond in a ring. Choose its finish: black aluminium, chromed or gold-plated.

### Adelante modules collection

Noisy surroundings? Add our speaker module.

Its high-quality active speaker ensurés excellent voice quality at all times.

single light

dual light

wide-angle camera

fingerprint reader