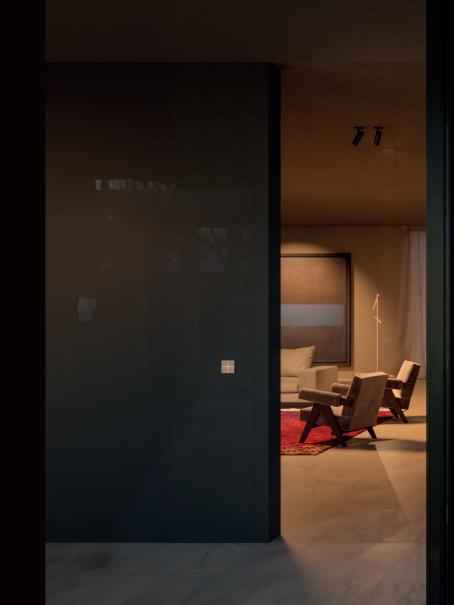

### guiding the way

Add our lighting modules to truly let Adelante shine in the dark. When evening falls, its lights will rise and guide your guests to the entrance of your home.

Choose between a single or dual light to create the exact atmosphere you want.