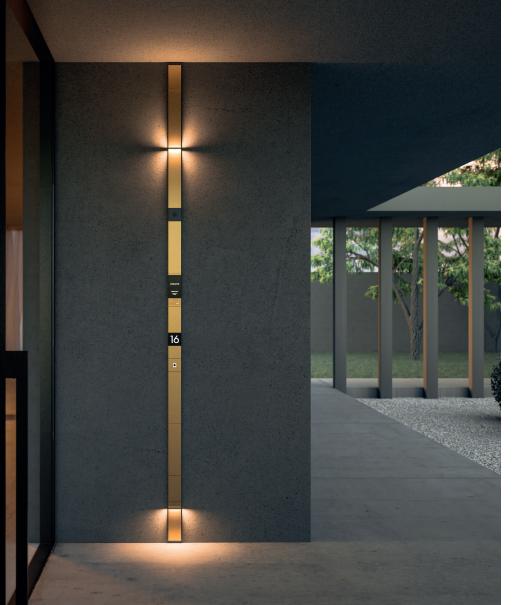

## your door phone, exactly the way you want

Adelante has a modular design with each option at your fingertips.

Everything is built around a gorgeous full HD touch display, which you can enhance to your wishes with a wide-angle camera, access control features and so much more.

### the finishing touch

Adelante comes in premium and durable finishes to perfectly match your outdoor architecture and our design products inside your home.

Your door phone is no longer a necessity, now it is a design statement perfectly integrated into your Basalte Home.

## high-end finishes that match your home

Adelante still has a physical doorbell button to create that tactile feeling that you would expect.

Always shining to guide you the way, like a diamond in a ring. Choose its finish: black aluminium, chromed or gold-plated.