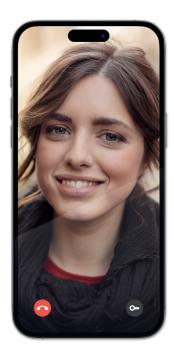

## knock, knock, who's there

Adelante has multiple cameras to give you the best possible experience.

Ring the doorbell and you will see yourself on the screen thanks to our facetime camera. Time to put on your brightest smile and get into the perfect position.

The person who answers the call, can choose to show themself or not.

### you're in control

Get notified on your smartphone when someone rings your doorbell and talk to them from anywhere in the world!