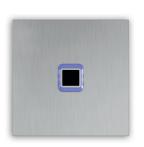

Use multiple modules for numbers with more than 2 digits.

Enter your home using our **fingerprint module.** This feature allows you to open doors at the slightest touch.

No need to worry when you forget your keys or that your family can't enter to prepare everything for the party tonight.

fingerprint recognition anodised aluminium brass tone