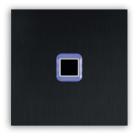

Use multiple modules for numbers with more than 2 digits.

Enter your home using our **fingerprint module.** This feature allows you to open doors at the slightest touch.

No need to worry when you forget your keys or that your family can't enter to prepare everything for the party tonight.

fingerprint recognition anodised aluminium brass tone