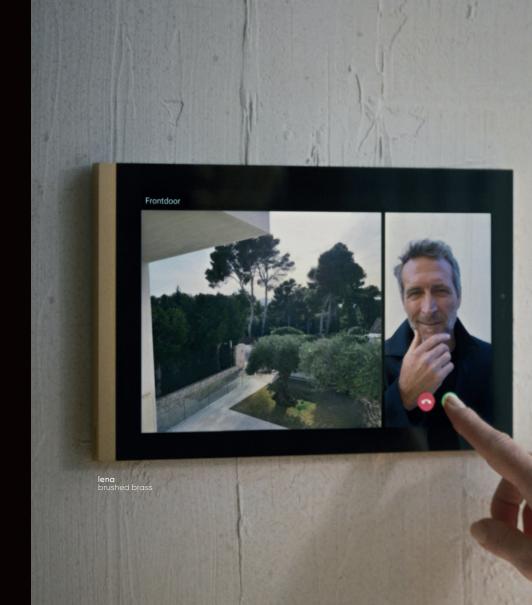

### view everything, at a glance

Our Adelante door phone seamlessly communicates with our Lisa, Ellie and Lena touch displays inside your home.

See who's at your doorstep, talk to them and decide to let them in at the slightest touch.
All pieces come together beautifully!

On our Lena touch display, you also have a clear overview of the broader surroundings. Keep an eye on everything and safeguard the people around you.