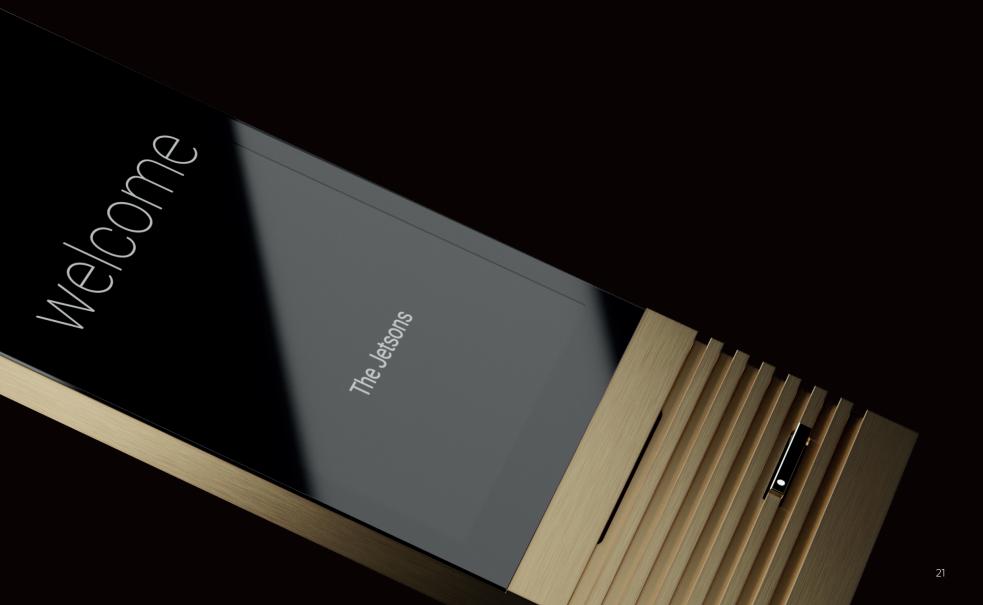

Saying welcome has never been that refined!

Adelante is our luxury door phone for your intelligent home.

We now bring our sophisticated design from inside your home to your front door.

Adelante combines cutting-edge technology with a sleek modular design, perfectly integrated into your Basalte Home.

## knock, knock, who's there

Adelante has multiple cameras to give you the best possible experience.

Ring the doorbell and you will see yourself on the screen thanks to our facetime camera. Time to put on your brightest smile and get into the perfect position.

### view everything, at a glance

Our Adelante door phone seamlessly communicates with our Lisa, Ellie and Lena touch displays inside your home.

See who's at your doorstep, talk to them and decide to let them in at the slightest touch.
All pieces come together beautifully!