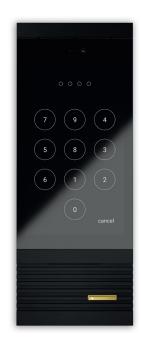

### mix & match

Your home should be as personal as possible. Mix, match and choose the combination that fits your needs and style.

Gain secure access to your home by entering your unique, **personal code**.

Simply swipe your personal badge for quick access with our secured RFID **keycard reader**.

Open doors with your smartphone using the integrated NFC mobile access both on iOS and Android

The back-lit **house number** exists in two versions, with or without an integrated keycard reader.

Use multiple modules for numbers with more than 2 digits.

Enter your home using our **fingerprint module.** This feature allows you to open doors at the slightest touch.