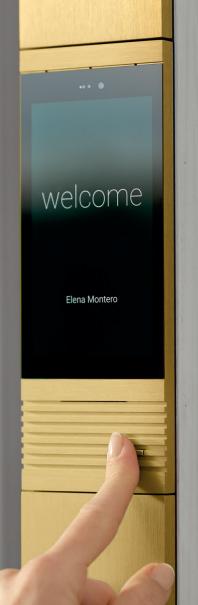

## knock, knock, who's there

Adelante has multiple cameras to give you the best possible experience.

Ring the doorbell and you will see yourself on the screen thanks to our facetime camera. Time to put on your brightest smile and get into the perfect position.

The person who answers the call, can choose to show themself or not.