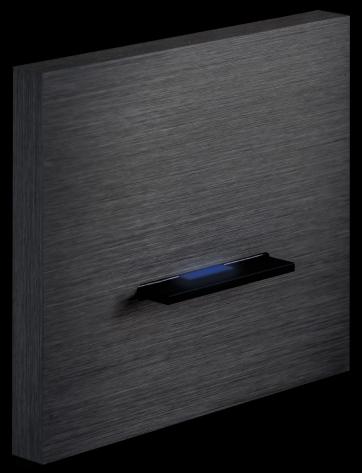

# chopin meet the maestro

single, black aluminium lever with LED brushed dark grey

## **Composed comfort**

Controlling Chopin feels a bit like **playing the piano**. Push the levers up or down to dim the lights, draw the curtains and let your favourite music enter the room.

Chopin natively integrates with KNX, Crestron<sup>®</sup> and Lutron<sup>®</sup> systems with an LED light indicating its status. An internal temperature sensor discretely reports the room temperature to the smart home system.