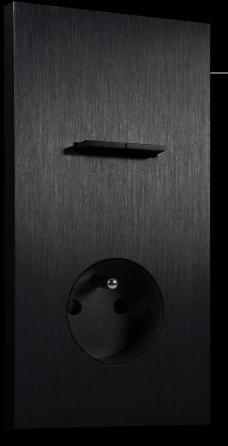

#### MATCH UP

Combine Chopin with our sockets in a 2-gang configuration.

2-gang with socket single, black aluminium lever satin white

÷1 single, gold-plated lever bronze

#### Choose your configuration

Chopin is available as a 1- or 2-gang cover and can be combined with a socket outlet.