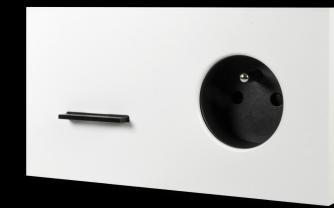

#### MATCH UP

Combine Chopin with our sockets in a 2-gang configuration.

2-gang with socket single, black aluminium lever satin white

÷1 single, gold-plated lever bronze

#### Choose your configuration

Chopin is available as a 1- or 2-gang cover and can be combined with a socket outlet.