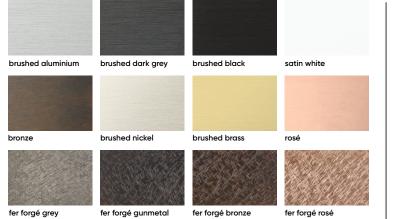

### VIRTUOSO AND CLASSY

Chopin's front cover comes in all Basalte luxury finishes allowing **a consistent and minimalist look.** 

#### Choose your finish

Chopin's front cover comes in all basalte luxury finishes.