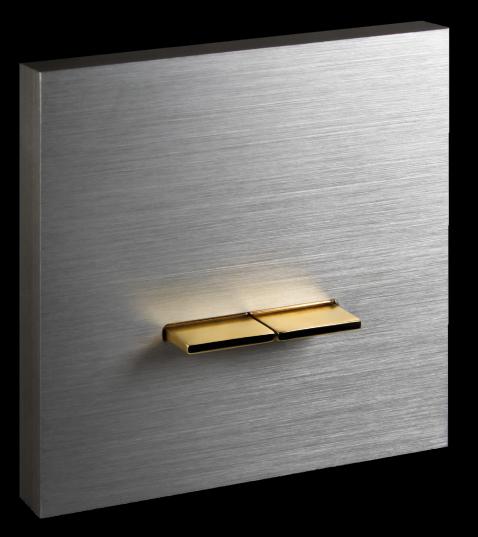

### **Built to last**

Opt for 1 or 2 levers in 3 different finishes: black aluminium, chromed or gold plated, **creating a sophisticated and timeless appearance.** 

Made in Belgium to the high standards for which Basalte products are known, Chopin is precision-machined from one piece and **carefully assembled by hand.** 

### RESOLUTE

High-quality fixture of the levers is assured by uncompromising engineering standards.

double, chromed levers with LED satin white

#### **Choose your levers**

Opt for either one or two levers in black aluminium, chromed or gold-plated.

single, black aluminium lever

double, gold-plated levers

single, black aluminium lever with LED

double, chromed levers with LED