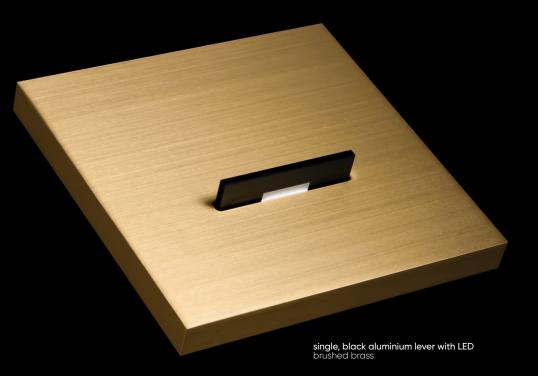

# chopin meet the maestro

single, black aluminium lever with LED brushed dark grey

#### **Choose your levers**

Opt for either one or two levers in black aluminium, chromed or gold-plated.

single, black aluminium lever

double, gold-plated levers

single, black aluminium lever with LED

double, chromed levers with LED