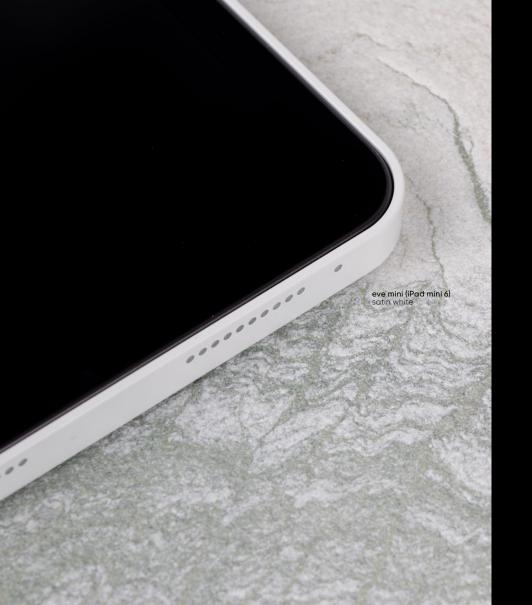

# Eve Plus simply dock your iPad

Eve Plus is an elegant docking station for iPad. Easily mount your iPad on a wall or table, while keeping it permanently charged.

The lightweight sleeve beautifully embraces the iPad. Its minimalist design only adds the bare minimum to the iPad's iconic look.

#### Eve Plus sleeve

- lightweight design
- soft touch pads on back for comfort
- integrated magnets to dock
  iPad on the wall or table base
- integrated connector to charge iPad

### Eve Plus sleeves collection

**Eve Plus mini** 

available for iPad mini 6th

**Eve Plus air** 

**Eve Plus** available for iPad 7th-8th-9th & iPad 10<sup>th</sup>

All available in 3 finishes

black

brushed aluminium

satin white