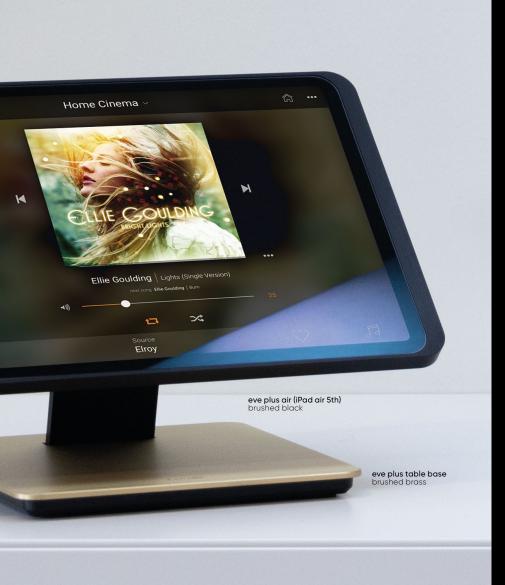

# Eve Plus simply dock your iPad

Eve Plus is an elegant docking station for iPad. Easily mount your iPad on a wall or table, while keeping it permanently charged.

The lightweight sleeve beautifully embraces the iPad. Its minimalist design only adds the bare minimum to the iPad's iconic look.

Magnetically dock the sleeve on the wall or table base to automatically start charging. Our wall and table bases are available in our luxury finishes to perfectly blend with any interior.

#### Eve Plus table base

- integrated magnets to dock sleeve
- automatically charges iPad
- adjustable viewing angle
- cable route integrated in bottom
- possibility to fix on horizontal surface

### at your service

With Eve Plus, your iPad is always ready. Easily dock the sleeve on its base or take it around with you to read a book, watch your favourite Netflix series or control your intelligent home.