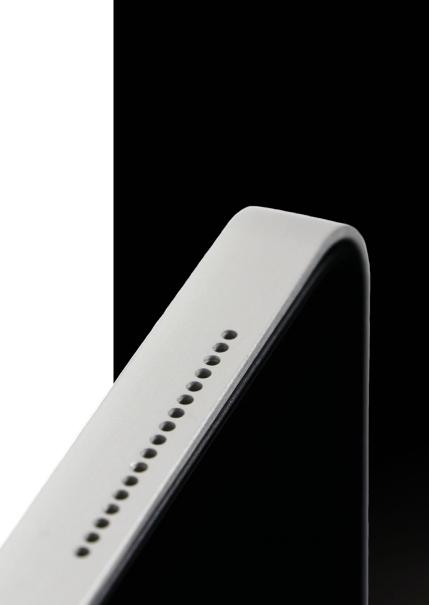

### all about the details

Our Eve mounts and Eve Plus docking stations have an understated and minimalist design, it only adds the bare minimum to the iPad's iconic look.

Reduced to its essence with attention to the finest details and precision-machined from high-quality aluminium by true craftsmen. Available in our luxury finishes and always handmade with love in Belgium.

# Eve Plus simply dock your iPad

Eve Plus is an elegant docking station for iPad. Easily mount your iPad on a wall or table, while keeping it permanently charged.

The lightweight sleeve beautifully embraces the iPad. Its minimalist design only adds the bare minimum to the iPad's iconic look.

#### Eve Plus sleeve

- lightweight design
- soft touch pads on back for comfort
- integrated magnets to dock
  iPad on the wall or table base
- integrated connector to charge iPad