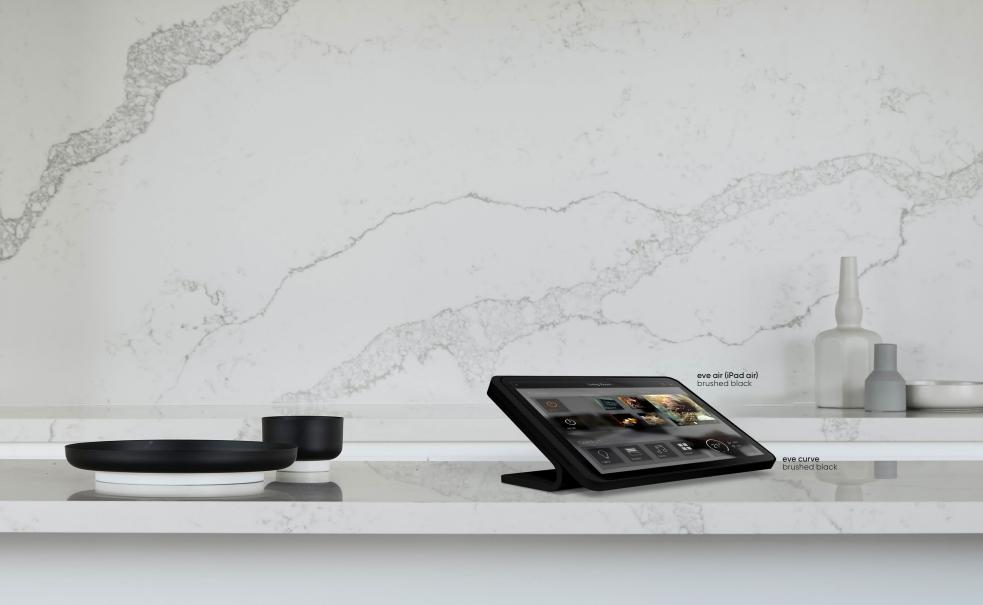

### **Eve Curve**

Eve Curve is the most sophisticated way to keep your iPad securely mounted yet permanently powered on any horizontal surface like a table or a reception desk.

Use it as a freestanding support or securely fix it on its rotation system. This way you can easily turn the iPad towards any direction you like. Perfect for homes, offices, hotels, restaurants and retail stores worldwide!

Eve Curve is made of aluminium and comes in a timeless black finish to perfectly match any interior.