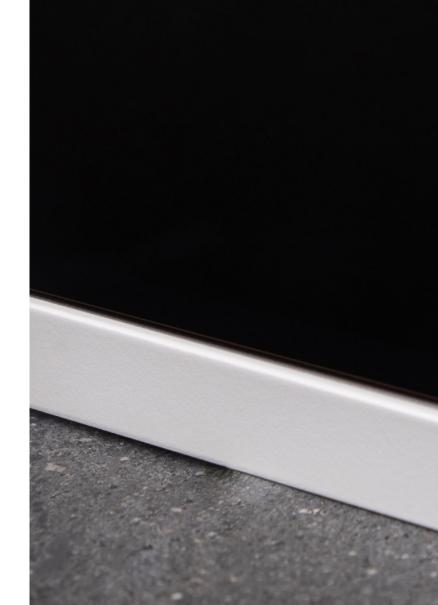

### all about the details

Our Eve mounts and Eve Plus docking stations have an understated and minimalist design, it only adds the bare minimum to the iPad's iconic look.

Reduced to its essence with attention to the finest details and precision-machined from high-quality aluminium by true craftsmen. Available in our luxury finishes and always handmade with love in Belgium.

### Eve the elegant iPad mount

Eve is the ultimate iPad mount. It turns your iPad into an elegant on-wall touch screen, while enhancing its looks and keeping it permanently charged.

The refined design of the frame beautifully embraces the iPad and only adds what's really necessary. It is precision-machined out of solid aluminium and available in three luxury finishes to perfectly blend into any interior.

The ultra-thin frame beautifully embraces the iPad. It took our best engineers to precision-machine this slim edge iPad mount from a solid piece of aluminium.