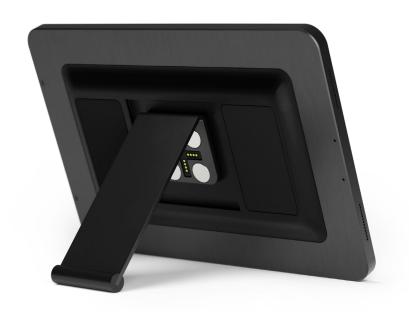

#### Eve Plus table base

- integrated magnets to dock sleeve
- automatically charges iPad
- adjustable viewing angle
- cable route integrated in bottom
- possibility to fix on horizontal surface

### Table stand

for all Eve Plus sleeves

Our Eve Plus table stand is the perfect tool to hold your iPad upright on a desk or table. Cooking on your kitchen island and want to see the recipe on your iPad? Can't stop watching your favourite Netflix series even at the dinner table? Our Eve Plus table stand is what you need.