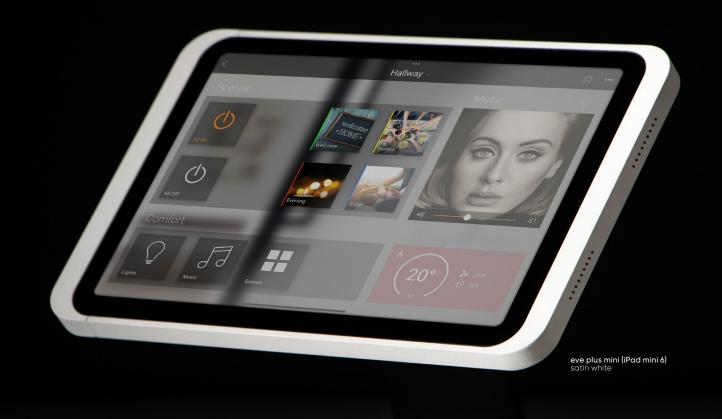

# Eve Plus simply dock your iPad

Eve Plus is an elegant docking station for iPad. Easily mount your iPad on a wall or table, while keeping it permanently charged.

The lightweight sleeve beautifully embraces the iPad. Its minimalist design only adds the bare minimum to the iPad's iconic look.

### at your service

With Eve Plus, your iPad is always ready. Easily dock the sleeve on its base or take it around with you to read a book, watch your favourite Netflix series or control your intelligent home.

Eve Plus docks are designed to install in a matter of minutes. **Perfect for luxury homes, hotels and offices worldwide.** 