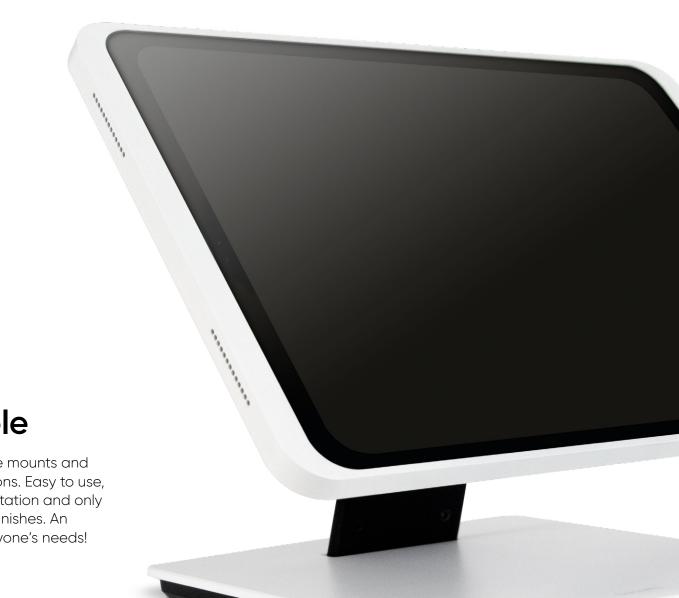

### Table stand

for all Eve Plus sleeves

Our Eve Plus table stand is the perfect tool to hold your iPad upright on a desk or table. Cooking on your kitchen island and want to see the recipe on your iPad? Can't stop watching your favourite Netflix series even at the dinner table? Our Eve Plus table stand is what you need.

Choose to position the iPad in landscape or portrait orientation and magnetically snap the stand to the Eve Plus sleeve. Place your iPad anywhere you like and easily move it around with you.

A slim design made of high-quality aluminium in a brushed black finish, this table stand fits beautifully with the elegant and refined design of the iPad.