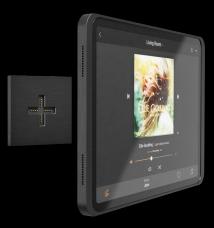

#### Eve Plus sleeve

- lightweight design
- soft touch pads on back for comfort
- integrated magnets to dock
  iPad on the wall or table base
- integrated connector to charge iPad

### at your service

With Eve Plus, your iPad is always ready. Easily dock the sleeve on its base or take it around with you to read a book, watch your favourite Netflix series or control your intelligent home.