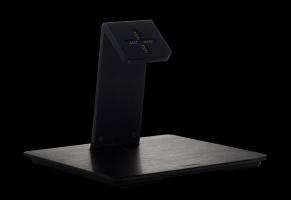

### Table stand

for all Eve Plus sleeves

Our Eve Plus table stand is the perfect tool to hold your iPad upright on a desk or table. Cooking on your kitchen island and want to see the recipe on your iPad? Can't stop watching your favourite Netflix series even at the dinner table? Our Eve Plus table stand is what you need.

Choose to position the iPad in landscape or portrait orientation and magnetically snap the stand to the Eve Plus sleeve. Place your iPad anywhere you like and easily move it around with you.

A slim design made of high-quality aluminium in a brushed black finish, this table stand fits beautifully with the elegant and refined design of the iPad.