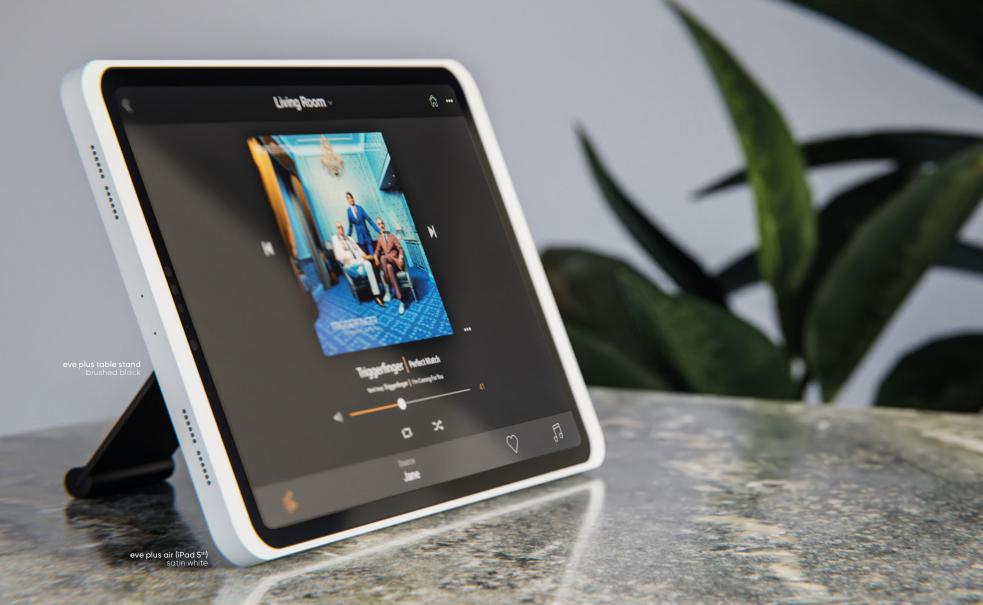

### Table stand

for all Eve Plus sleeves

Our Eve Plus table stand is the perfect tool to hold your iPad upright on a desk or table. Cooking on your kitchen island and want to see the recipe on your iPad? Can't stop watching your favourite Netflix series even at the dinner table? Our Eve Plus table stand is what you need.

Choose to position the iPad in landscape or portrait orientation and magnetically snap the stand to the Eve Plus sleeve. Place your iPad anywhere you like and easily move it around with you.

A slim design made of high-quality aluminium in a brushed black finish, this table stand fits beautifully with the elegant and refined design of the iPad.