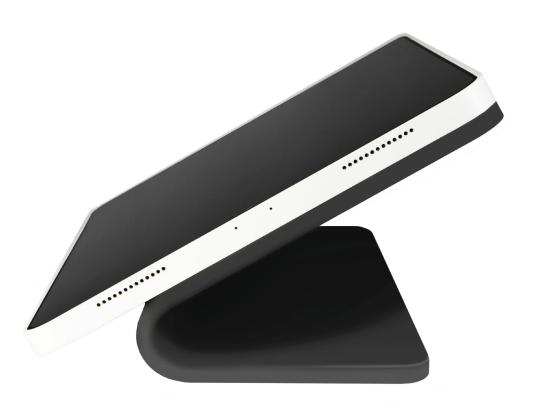

### Table stand

for all Eve Plus sleeves

Our Eve Plus table stand is the perfect tool to hold your iPad upright on a desk or table. Cooking on your kitchen island and want to see the recipe on your iPad? Can't stop watching your favourite Netflix series even at the dinner table? Our Eve Plus table stand is what you need.

Choose to position the iPad in landscape or portrait orientation and magnetically snap the stand to the Eve Plus sleeve. Place your iPad anywhere you like and easily move it around with you.

A slim design made of high-quality aluminium in a brushed black finish, this table stand fits beautifully with the elegant and refined design of the iPad.