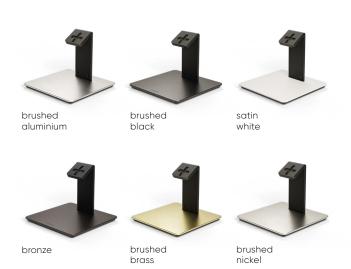

#### Eve Plus wall base

available in 12 finishes

brushed black

satin white

brushed aluminium

brushed volcanic grey

brushed brass

brushed nickel

bronze

rosé

fer forgé gunmetal

fer forgé grey

fer forgé bronze

fer forgé rosé