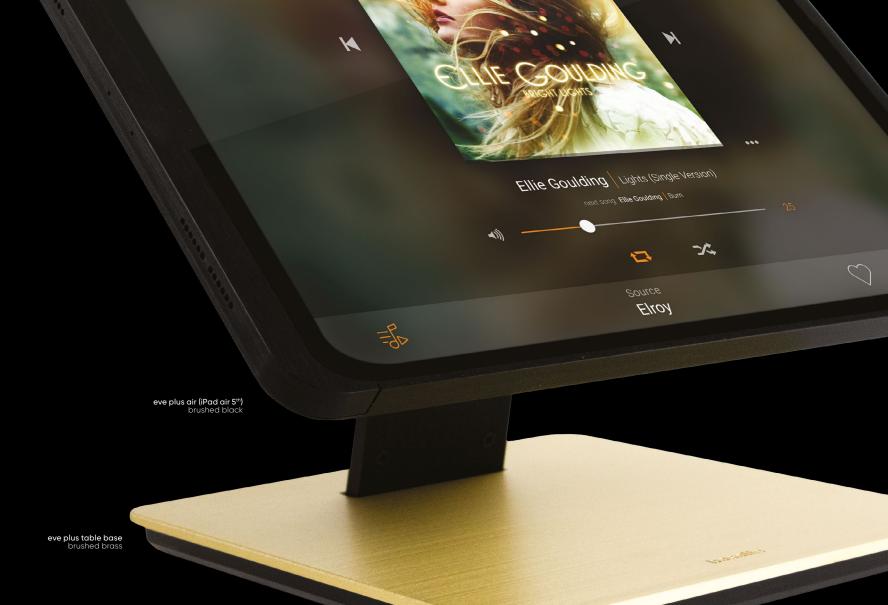

# Eve Plus simply dock your iPad

Eve Plus is an elegant docking station for iPad. Easily mount your iPad on a wall or table, while keeping it permanently charged.

The lightweight sleeve beautifully embraces the iPad. Its minimalist design only adds the bare minimum to the iPad's iconic look.

Magnetically dock the sleeve on the wall or table base to automatically start charging. Our wall and table bases are available in our luxury finishes to perfectly blend with any interior.

#### Eve Plus table base

- integrated magnets to dock sleeve
- automatically charges iPad
- adjustable viewing angle
- cable route integrated in bottom
- possibility to fix on horizontal surface