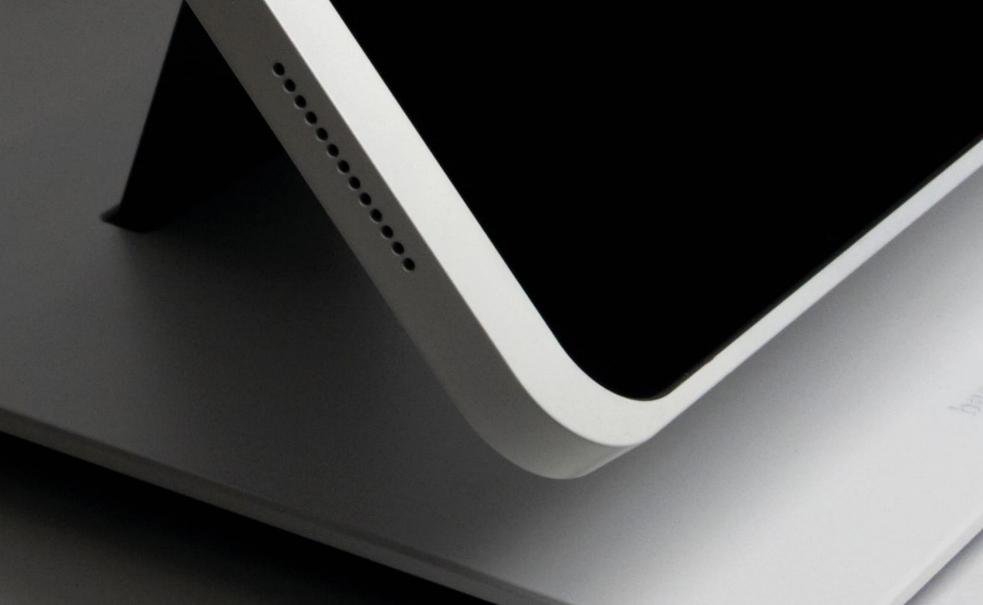

#### Eve Plus sleeve

- lightweight design
- soft touch pads on back for comfort
- integrated magnets to dock
  iPad on the wall or table base
- integrated connector to charge iPad

#### Eve Plus wall base

- integrated magnets to dock sleeve
- automatically charges iPad
- gold plated charger contacts with child safety protection

#### Eve Plus table base

- integrated magnets to dock sleeve
- automatically charges iPad
- adjustable viewing angle
- cable route integrated in bottom
- possibility to fix on horizontal surface