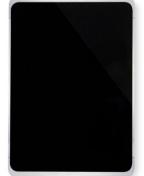

# Eve Plus simply dock your iPad

Eve Plus is an elegant docking station for iPad. Easily mount your iPad on a wall or table, while keeping it permanently charged.

The lightweight sleeve beautifully embraces the iPad. Its minimalist design only adds the bare minimum to the iPad's iconic look.

#### Eve Plus sleeve

- lightweight design
- soft touch pads on back for comfort
- integrated magnets to dock
  iPad on the wall or table base
- integrated connector to charge iPad