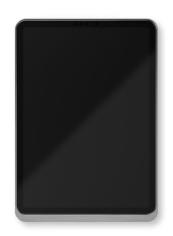

eve plus table base satin white

| Eve Plus | <b>P</b> 1 |
|----------|------------|
|----------|------------|

sleeves P16

wall & table base P18

table stand P20

Eve P22

frames P26

Eve Curve P28

# Eve Plus simply dock your iPad

Eve Plus is an elegant docking station for iPad. Easily mount your iPad on a wall or table, while keeping it permanently charged.

The lightweight sleeve beautifully embraces the iPad. Its minimalist design only adds the bare minimum to the iPad's iconic look.