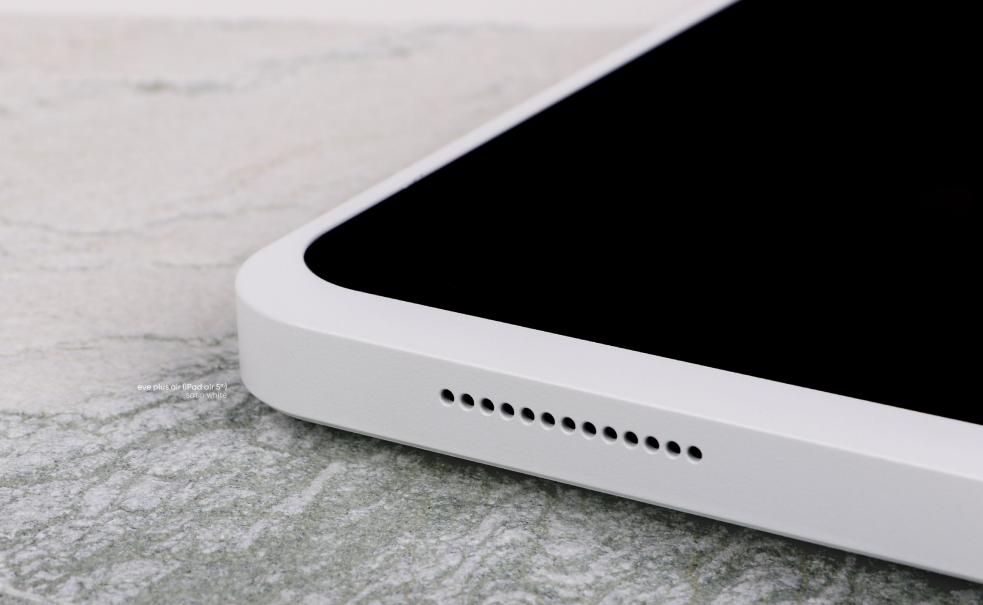

#### Eve Plus sleeve

- lightweight design
- soft touch pads on back for comfort
- integrated magnets to dock
  iPad on the wall or table base
- integrated connector to charge iPad

### Eve Plus sleeves collection

**Eve Plus mini** 

available for iPad mini 6th

**Eve Plus air** 

**Eve Plus** available for iPad 7th-8th-9th & iPad 10<sup>th</sup>

All available in 3 finishes

black

brushed aluminium

satin white