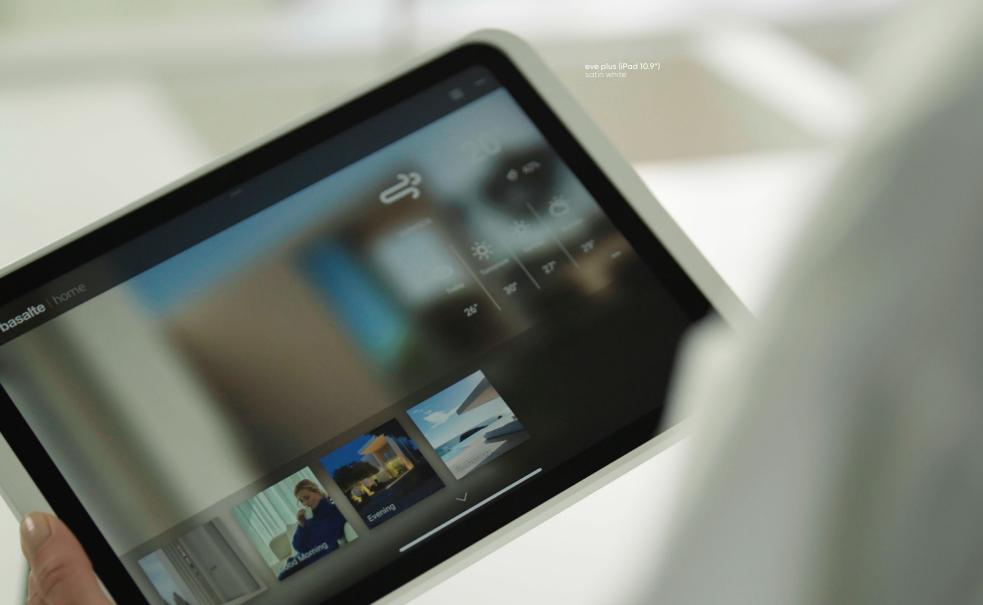

## your iPad always ready

Our vision is to unite design and technology to create a place where you truly feel at home. Your intelligent home should bring comfort but at the same time fit beautifully with your interior design and lifestyle.

Today, iPads are an essential part of our lives so we make sure you can mount and charge them in the most elegant way. Our minimalist Eve mounts and Eve Plus docking stations are meticulously designed to be absolutely beautiful and ready when you are.

# Eve Plus simply dock your iPad

Eve Plus is an elegant docking station for iPad. Easily mount your iPad on a wall or table, while keeping it permanently charged.

The lightweight sleeve beautifully embraces the iPad. Its minimalist design only adds the bare minimum to the iPad's iconic look.

Magnetically dock the sleeve on the wall or table base to automatically start charging. Our wall and table bases are available in our luxury finishes to perfectly blend with any interior.