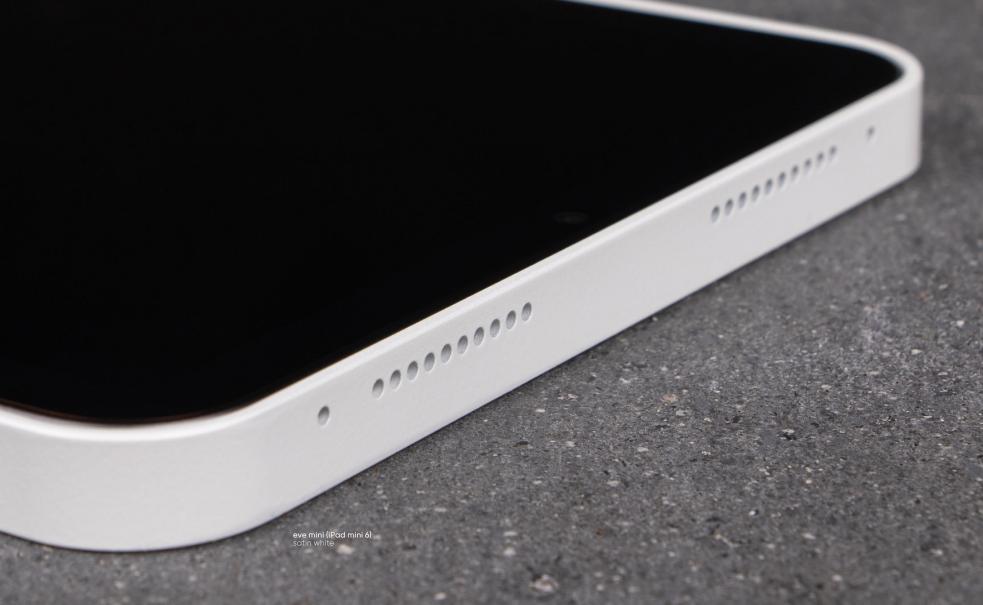

# Eve Plus simply dock your iPad

Eve Plus is an elegant docking station for iPad. Easily mount your iPad on a wall or table, while keeping it permanently charged.

The lightweight sleeve beautifully embraces the iPad. Its minimalist design only adds the bare minimum to the iPad's iconic look.

#### Eve Plus sleeve

- lightweight design
- soft touch pads on back for comfort
- integrated magnets to dock
  iPad on the wall or table base
- integrated connector to charge iPad

### Eve Plus sleeves collection

**Eve Plus mini** 

available for iPad mini 6th

**Eve Plus air** 

**Eve Plus** available for iPad 7th-8th-9th & iPad 10<sup>th</sup>

All available in 3 finishes

black

brushed aluminium

satin white