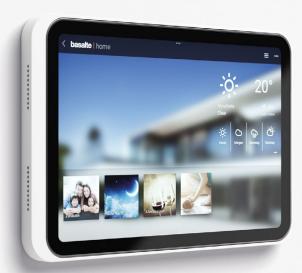

# Eve Plus simply dock your iPad

Eve Plus is an elegant docking station for iPad. Easily mount your iPad on a wall or table, while keeping it permanently charged.

The lightweight sleeve beautifully embraces the iPad. Its minimalist design only adds the bare minimum to the iPad's iconic look.

Magnetically dock the sleeve on the wall or table base to automatically start charging. Our wall and table bases are available in our luxury finishes to perfectly blend with any interior.

#### Eve Plus sleeve

- lightweight design
- soft touch pads on back for comfort
- integrated magnets to dock
  iPad on the wall or table base
- integrated connector to charge iPad