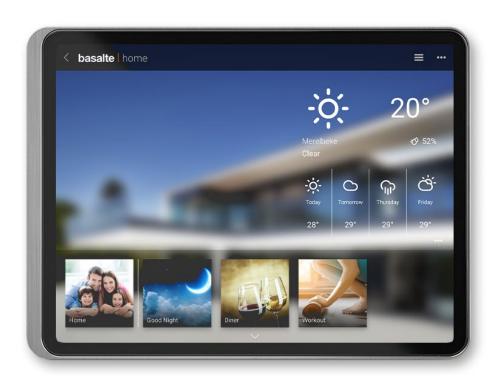

## your iPad always ready

Our vision is to unite design and technology to create a place where you truly feel at home. Your intelligent home should bring comfort but at the same time fit beautifully with your interior design and lifestyle.

Today, iPads are an essential part of our lives so we make sure you can mount and charge them in the most elegant way. Our minimalist Eve mounts and Eve Plus docking stations are meticulously designed to be absolutely beautiful and ready when you are.