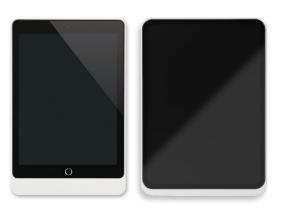

### Eve the elegant iPad mount

Eve is the ultimate iPad mount. It turns your iPad into an elegant on-wall touch screen, while enhancing its looks and keeping it permanently charged.

The refined design of the frame beautifully embraces the iPad and only adds what's really necessary. It is precision-machined out of solid aluminium and available in three luxury finishes to perfectly blend into any interior.

The ultra-thin frame beautifully embraces the iPad. It took our best engineers to precision-machine this slim edge iPad mount from a solid piece of aluminium.