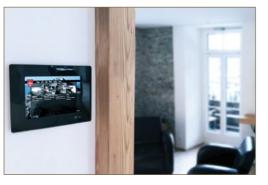

## New design + technology

Be excited by the new frameless genuine glass front of tci touch panels Without an incommoding frame the glass front embodies stylish elegance – modernity and timelessness at its best.

#### As flexible as your surroundings

- classically into the wall with built-in box
- modernly flush with the wall with built-in box for flush mounting
- flat in front of the wall with surface-mounted housing
- with pedestal as table device

#### As innovative as your solution

- bicolor LED for signaling of different states
- integrated room temperature sensor
- digital input, e.g. for storey call button, digital switch output
- integrated intercom
- software interface for bicolor LED, I/O and temperature sensor