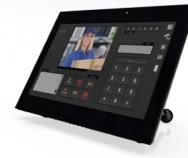

#### luna

## Stylish all-rounder for building automation

#### luna offers technology and design at the highest level.

- design multi-touch with continuous glass surface
- timeless in black
- Android or PC

#### luna - the ideal touch for any situation

- Ultra-flat touch panels PC and Android design multi-touch with continuous glass surface
- **1**7" to 22" in 16:9
- flush-mounting installation

design oriented touch