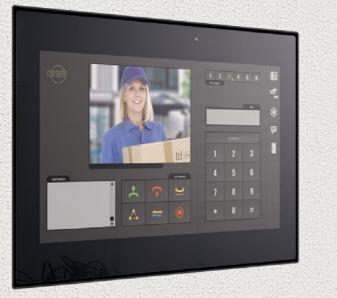

## 2 in 1 – Control and door communication via IP

In the middle of the action: Use your tci touch panels for the (door) communication, audio and video. And simultaneously you control the entire house.

#### contatto connects

contatto puts you right where the action is. Use your tci ambiento touch panels now to integrate audio and video communication via VoIP/SIP and video streaming. This opens up totally new possibilities to make your home even more secure, more convenient and more efficient. door communication with

- security (alarm camera, video surveillance)
- room-to-room communication
- 🖷 video conferences, Skype, VoIP
- available for ambiento, luna, aluna und iluna
- all at once concurrent with the building control pureKNX, Elvis, Gira, Berker, ...

#### contatto door communication

#### contatto connects

We integrate systems of almost all manufacturers in your building system. The following manufacturers have been successfully certified: **Mobotix, Siedle, TCS, Baudisch, Schüco, among others.** 