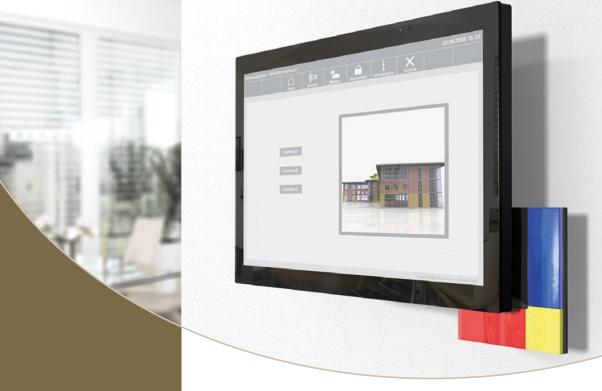

## New design + technology

Be excited by the new frameless genuine glass front of tci touch panels Without an incommoding frame the glass front embodies stylish elegance – modernity and timelessness at its best.

#### As flexible as your surroundings

- classically into the wall with built-in box
- modernly flush with the wall with built-in box for flush mounting
- flat in front of the wall with surface-mounted housing
- with pedestal as table device

#### As innovative as your solution

- bicolor LED for signaling of different states
- integrated room temperature sensor
- digital input, e.g. for storey call button, digital switch output
- integrated intercom
- software interface for bicolor LED, I/O and temperature sensor