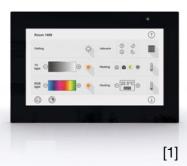

## ambiento design touch

#### Back to the roots:

You can look forward with us to the new edition of the ambiento design icon – in a new design and with even more brilliance. The elegance characterized by the first ambiento combined with modern display- and processor hardware is what defines it – the new ambiento.

- modern and ageless Bauhaus design
- frameless genuine glass front with multitouch

Lan 2008 Kater Scheringe Information

....

Kamera 1

Kamera 2

Kamera 3

- 16 inch display with full HD resolution
- current CPU generation
- screwless construction