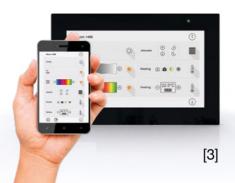

## The only touch that connects both things

[3] Whether in the wall or mobile - at the same time an absolutely identical user interface.

- parameterized in native ETS dialog, no plug-in
- parameterize only once repeating use: mobile operable by smartphone app
- WLAN and Internet
- with door communication optionally
- integrated user management
- bicolor LED for signaling different states
- temperature sensor
- digital input and digital switch output