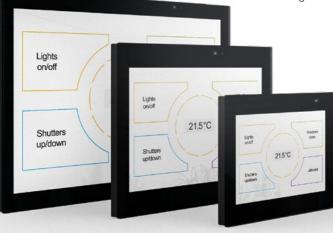

#### luna - the ideal touch for any situation

- Ultra-flat touch panels PC and Android design multi-touch with continuous glass surface
- **1**7" to 22" in 16:9
- flush-mounting installation

design oriented touch