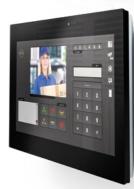

## pureKNX

## The only touch that connects both things

With the surface generator you create your KNX visualization with no cost and effort.
At your request, you can freely design NX-visualization with an appropriate editor.

## The only touch that connects both things

[3] Whether in the wall or mobile - at the same time an absolutely identical user interface.

- parameterized in native ETS dialog, no plug-in
- parameterize only once repeating use: mobile operable by smartphone app
- WLAN and Internet
- with door communication optionally
- integrated user management
- bicolor LED for signaling different states
- temperature sensor
- digital input and digital switch output