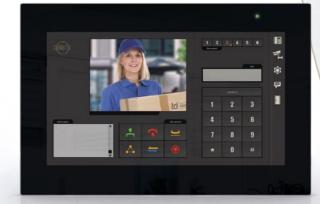

## 2 in 1 – Control and door communication via IP

In the middle of the action: Use your tci touch panels for the (door) communication, audio and video. And simultaneously you control the entire house.

#### contatto connects

contatto puts you right where the action is. Use your tci ambiento touch panels now to integrate audio and video communication via VoIP/SIP and video streaming. This opens up totally new possibilities to make your home even more secure, more convenient and more efficient. door communication with

- security (alarm camera, video surveillance)
- room-to-room communication
- 🖷 video conferences, Skype, VoIP
- available for ambiento, luna, aluna und iluna
- all at once concurrent with the building control pureKNX, Elvis, Gira, Berker, ...