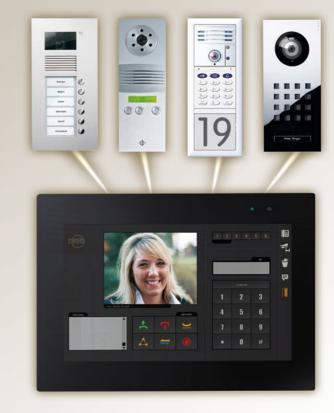

## 2 in 1 – Control and door communication via IP

In the middle of the action: Use your tci touch panels for the (door) communication, audio and video. And simultaneously you control the entire house.

#### contatto connects

contatto puts you right where the action is. Use your tci ambiento touch panels now to integrate audio and video communication via VoIP/SIP and video streaming. This opens up totally new possibilities to make your home even more secure, more convenient and more efficient. door communication with

- security (alarm camera, video surveillance)
- room-to-room communication
- 🖷 video conferences, Skype, VoIP
- available for ambiento, luna, aluna und iluna
- all at once concurrent with the building control pureKNX, Elvis, Gira, Berker, ...

#### contatto connects

We integrate systems of almost all manufacturers in your building system. The following manufacturers have been successfully certified: **Mobotix, Siedle, TCS, Baudisch, Schüco, among others.** 