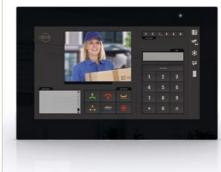

## New design + technology

Be excited by the new frameless genuine glass front of tci touch panels Without an incommoding frame the glass front embodies stylish elegance – modernity and timelessness at its best.

- modern and ageless Bauhaus design
- frameless genuine glass front with multitouch

Lan 2008 Kater Scheringe Information

....

Kamera 1

Kamera 2

Kamera 3

- 16 inch display with full HD resolution
- current CPU generation
- screwless construction