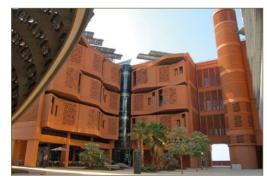

## Energy management in student apartments

The students of the Masdar institute in Abu Dhabi have their consumption values always at a glance. Each of the 221 flatlets is equipped with a 7 inch touch panel. The touch panels show the current consumption of hot water, cold water and cooled water as a web visualization. The central web server communicates via OPC with the building control, which is based on BACnet.