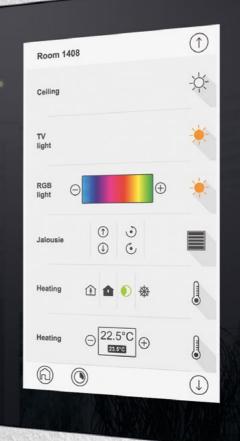

## ambiento design touch

#### Back to the roots:

You can look forward with us to the new edition of the ambiento design icon – in a new design and with even more brilliance. The elegance characterized by the first ambiento combined with modern display- and processor hardware is what defines it – the new ambiento.

- modern and ageless Bauhaus design
- frameless genuine glass front with multitouch

Lan 2008 Kater Scheringe Information

....

Kamera 1

Kamera 2

Kamera 3

- 16 inch display with full HD resolution
- current CPU generation
- screwless construction