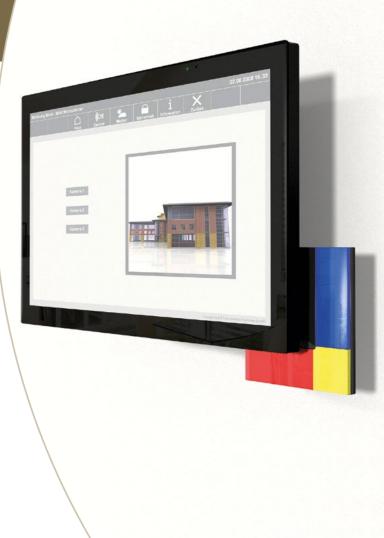

## New design + technology

Be excited by the new frameless genuine glass front of tci touch panels Without an incommoding frame the glass front embodies stylish elegance – modernity and timelessness at its best.

#### As flexible as your surroundings

- classically into the wall with built-in box
- modernly flush with the wall with built-in box for flush mounting
- flat in front of the wall with surface-mounted housing
- with pedestal as table device

#### As innovative as your solution

- bicolor LED for signaling of different states
- integrated room temperature sensor
- digital input, e.g. for storey call button, digital switch output
- integrated intercom
- software interface for bicolor LED, I/O and temperature sensor