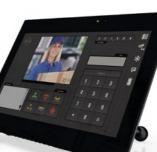

#### luna offers technology and design at the highest level.

- design multi-touch with continuous glass surface
- timeless in black
- Android or PC

#### Why to use Android in building automation?

- significant price advantage compared to PC-based systems
- familiar operating philosophy, everyone knows it
- much easier to maintain than a PC
- enormous range of affordable apps
  - many apps for building automation
  - particularly for visualization and communication
- lean hardware low energy consumption