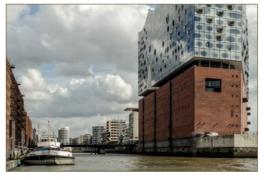

## Light scenes in the Elbphilharmonie

The 10 inch luna system as PC version controls light scenes in various hall areas. Colors can be set individually by means of a color picker and saved as light scenes. The building automation has been implemented by Dirk Beyer (engineering office Beyer – building and system technology). The comfortable touch control and the white design of the luna as well were decisive for the use.