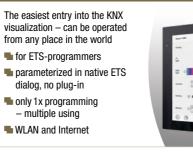

## The only touch that connects both things

With the surface generator you create your KNX visualization with no cost and effort.
At your request, you can freely design NX-visualization with an appropriate editor.

## The only touch that connects both things

[3] Whether in the wall or mobile - at the same time an absolutely identical user interface.

- parameterized in native ETS dialog, no plug-in
- parameterize only once repeating use: mobile operable by smartphone app
- WLAN and Internet
- with door communication optionally
- integrated user management
- bicolor LED for signaling different states
- temperature sensor
- digital input and digital switch output