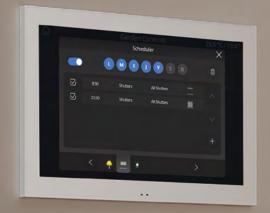

#### TIME SCHEDULES

Time schedules allow you to raise the blinds in your home at certain times of the day. This is useful, for example, so that your plants can receive sunlight and your home remains full of life every day of the year, wherever you are.