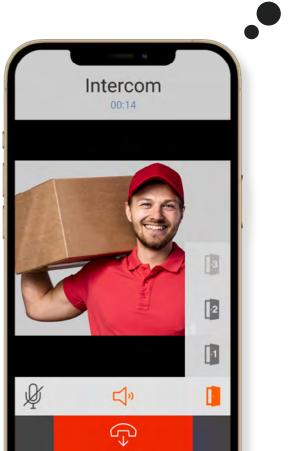

Open the video door entry system from your mobile phone YOUR HOME, YOUR TEMPLE

Imagine receiving a food delivery when you are not at home. With Zennio's technology, you will receive a call on your mobile phone as soon as the delivery driver arrives. From the comfort of your device, you can open the door for him to access the garden no matter where you are, ensuring that your order arrives safely and in a timely manner. This smart system integration offers a convenient solution for receiving deliveries, giving you peace of mind and convenience in your day-to-day life.