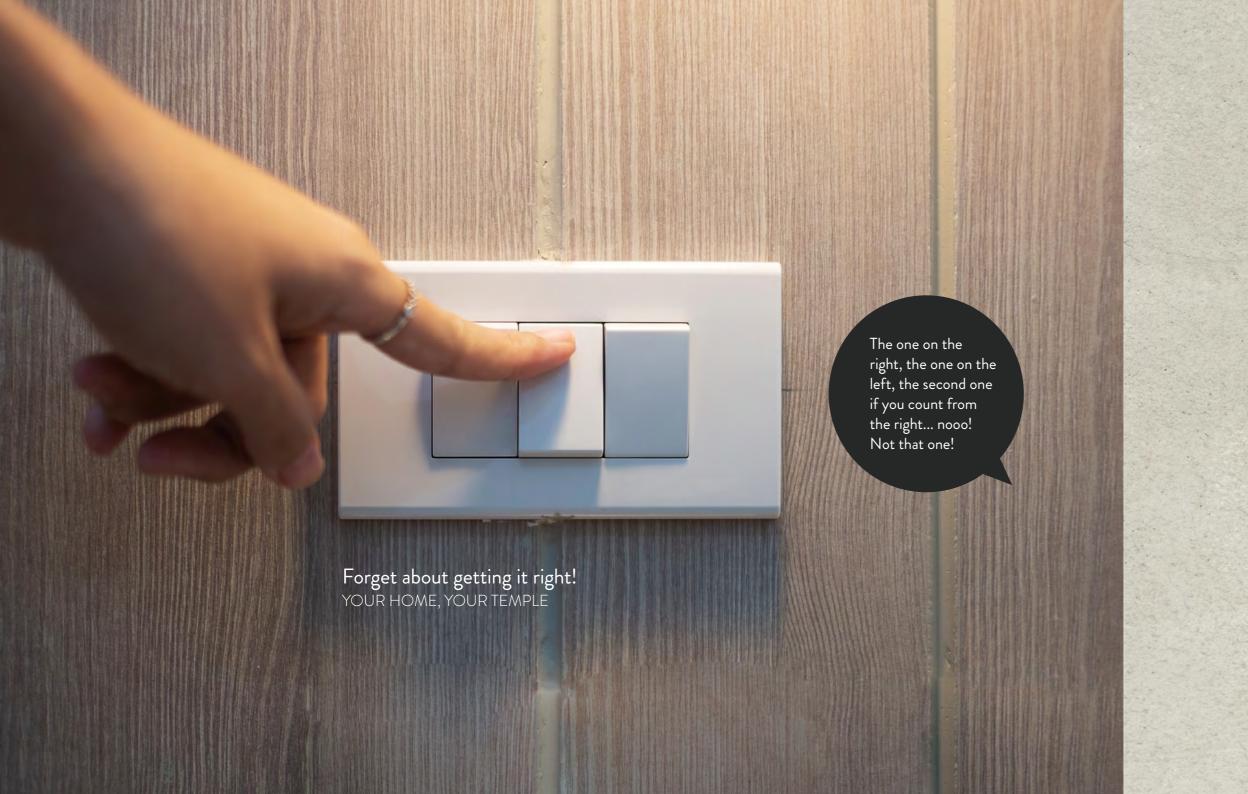

# You'll always get it right! YOUR HOME, YOUR TEMPLE

You will no longer have to worry about guessing or memorising which switch turns on which light. Zennio devices offer you an intuitive way to identify and select the desired light, giving you greater convenience and making it easier to control the lighting in your home.