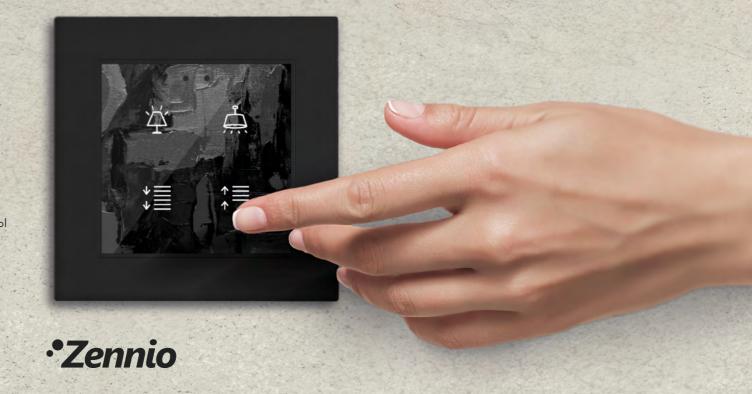

#### TIME SCHEDULES

Time schedules allow you to raise the blinds in your home at certain times of the day. This is useful, for example, so that your plants can receive sunlight and your home remains full of life every day of the year, wherever you are.

Home sweet home, warm when I get there YOUR HOME, YOUR TEMPLE