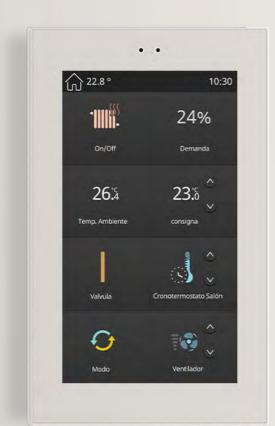

### One screen to control them all

YOUR HOME, YOUR TEMPLE

You will have all the control of your home on a single screen.

- Climate control (AC and heating)
- Visualisation of IP or CCTV cameras
- Video door entry system
- Blinds and light control
- Voice control
- Creation of atmospheres or moods via Scenes
- Time schedules,e.g. for irrigation or pool purification