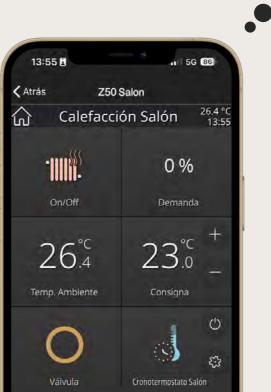

### **REMOTE** CONTROL

Access your home from anywhere in the world. Just with an App.

- Turn on the heating or air conditioning a few hours before you get home. This way, you can enjoy a perfect temperature when you arrive!
- You can view the IP or CCTV cameras from your App, check if you have left the lights on, the blinds down or if there is an unexpected consumption: the hair straighteners!!!!

### One screen to control them all

YOUR HOME, YOUR TEMPLE

You will have all the control of your home on a single screen.

- Climate control (AC and heating)
- Visualisation of IP or CCTV cameras
- Video door entry system
- Blinds and light control
- Voice control
- Creation of atmospheres or moods via Scenes
- Time schedules,e.g. for irrigation or pool purification