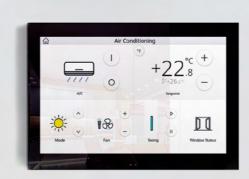

### One screen to control them all

YOUR HOME, YOUR TEMPLE

You will have all the control of your home on a single screen.

- Climate control (AC and heating)
- Visualisation of IP or CCTV cameras
- Video door entry system
- Blinds and light control
- Voice control
- Creation of atmospheres or moods via Scenes
- Time schedules,e.g. for irrigation or pool purification