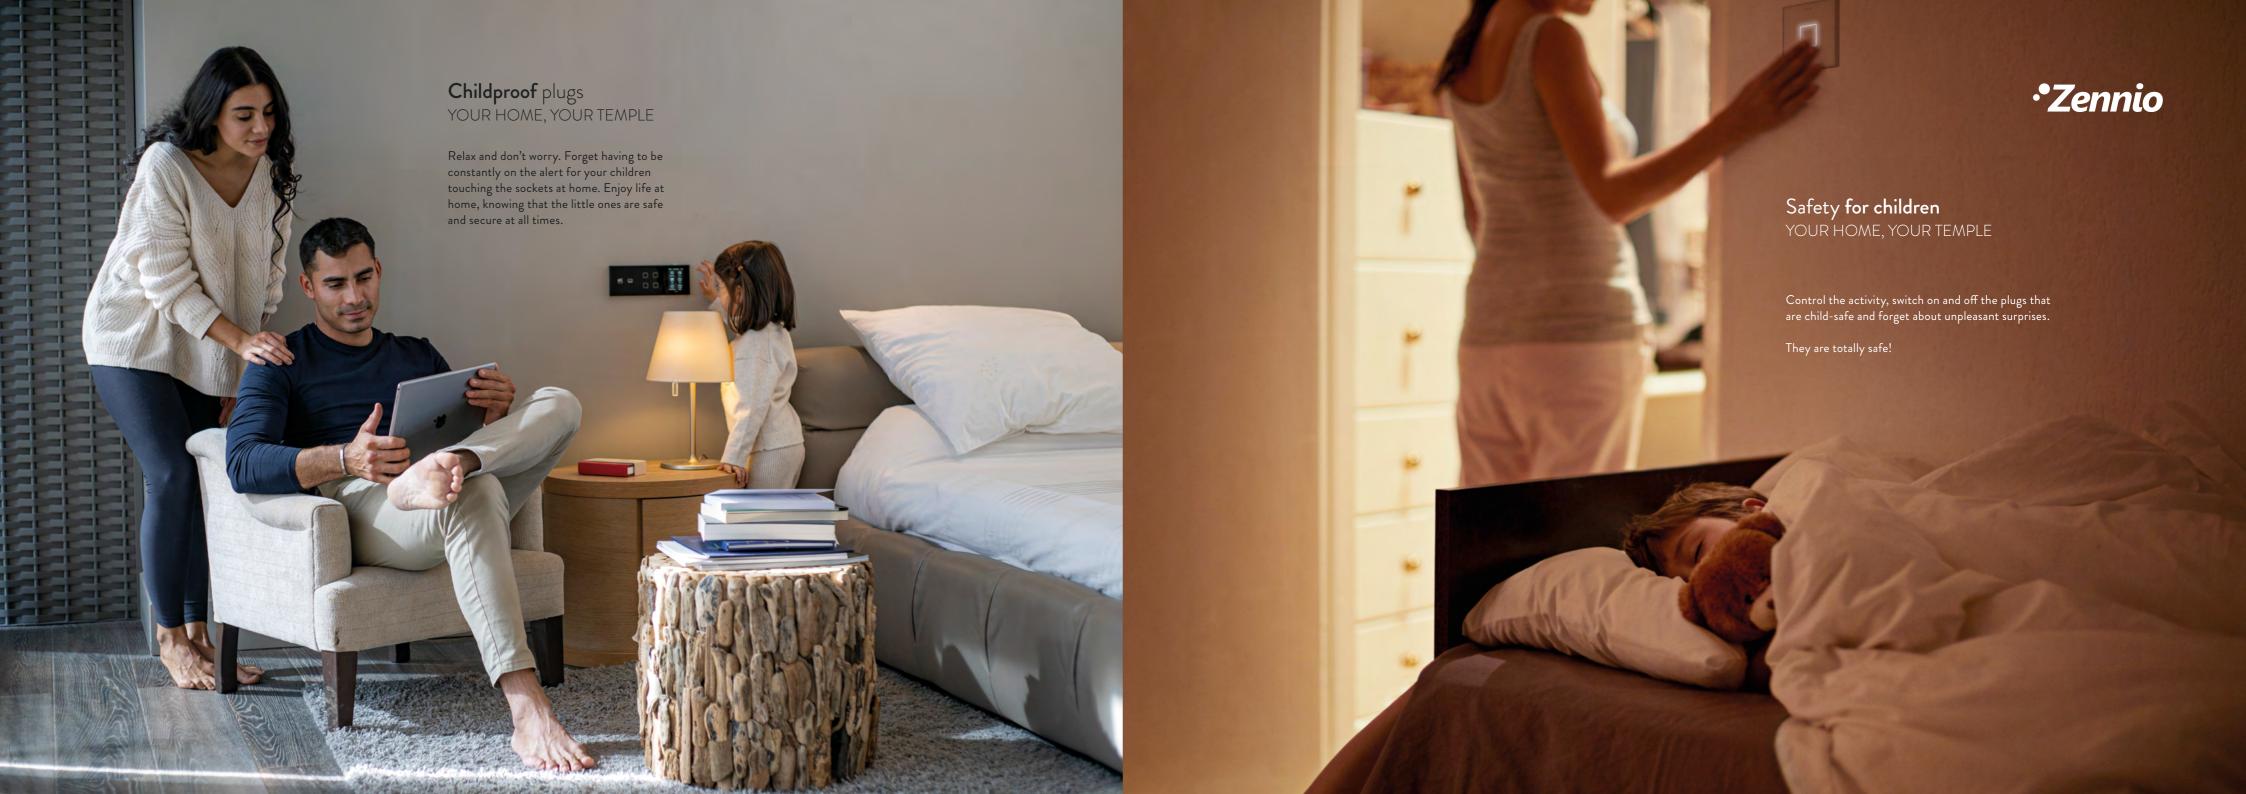

### **MASTER LIGHT**

Zennio allows you to control the lighting in your home, simplifying the task of turning off all the lights before going to sleep. It not only offers you comfort, but also the security that guarantees that no space is unnecessarily illuminated. Solutions that save you time, energy, and give you the peace of mind you deserve to enjoy a restful sleep without worrying about the lights being left on.

Quickly customize your bedroom lighting and shades according to your habits with our innovative smart control technology. With these customizable options, you can easily tailor your sleeping environment to your individual needs, improving your quality of life and overall well-being.