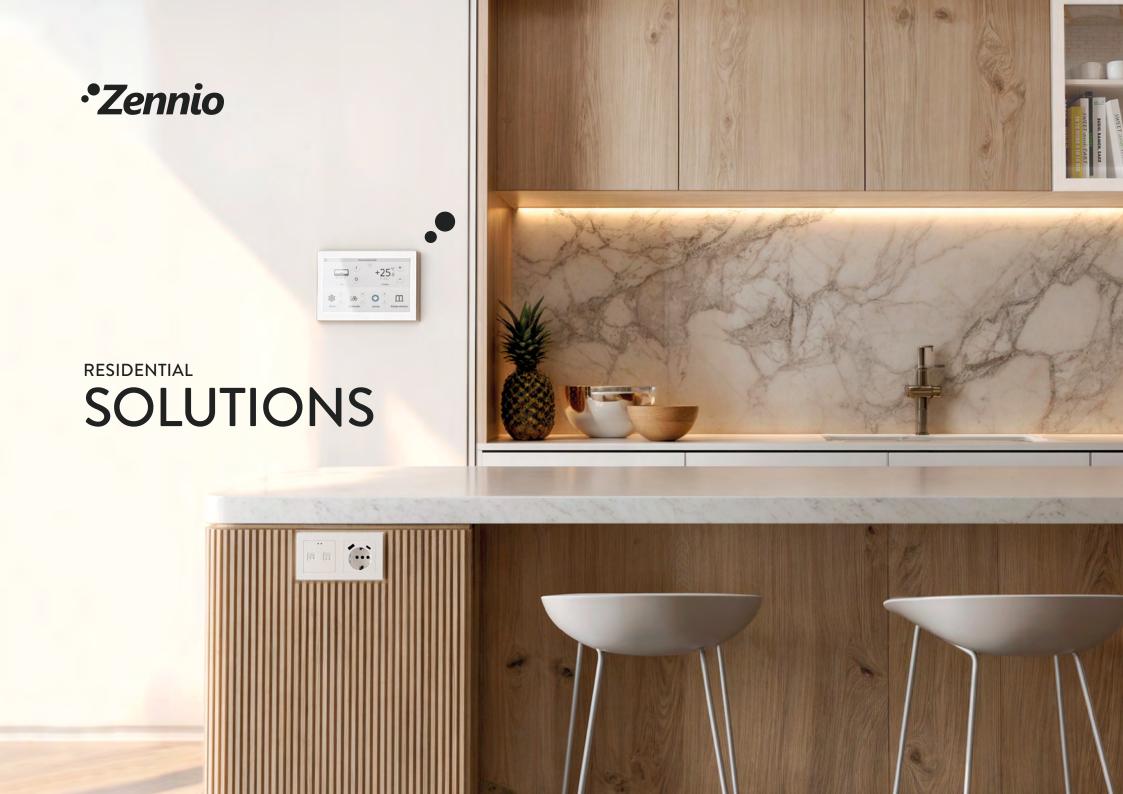

### **MASTER LIGHT**

Zennio allows you to control the lighting in your home, simplifying the task of turning off all the lights before going to sleep. It not only offers you comfort, but also the security that guarantees that no space is unnecessarily illuminated. Solutions that save you time, energy, and give you the peace of mind you deserve to enjoy a restful sleep without worrying about the lights being left on.

Quickly customize your bedroom lighting and shades according to your habits with our innovative smart control technology. With these customizable options, you can easily tailor your sleeping environment to your individual needs, improving your quality of life and overall well-being.