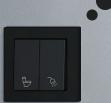

## SOFT STANDARD

We want to make it easy for you, so we've created standard designs with the most typical functionalities: opening a door, turning on a light, or ringing a doorbell.

You will never again confuse the hallway light with the doorbell of the apartment across the hall.

MATT WHITESILVERANTHRACITE

Soft Light

Soft **Key** 

 $\mathsf{Soft} \; \textbf{Doorbell}$ 