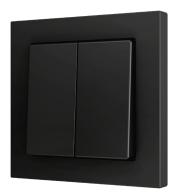

# SOFT SWITCHES





#### **SOFT** SWITCHES

Take a look at these switches: they might seem like the conventional switches you've always known, but wait until you touch them... These are not just any switches; you will have a unique tactile sensation when you operate them.

The Soft switches feature a silent mechanism and a soft touch, providing a different operating sensation compared to traditional switches without giving up the conventional aesthetic we are used to, making us feel like home.

#### Soft **Single**







MATT WHITESILVERANTHRACITE

#### $\mathsf{Soft} \ \mathbf{Double}$









## SOFT STANDARD

We want to make it easy for you, so we've created standard designs with the most typical functionalities: opening a door, turning on a light, or ringing a doorbell.

You will never again confuse the hallway light with the doorbell of the apartment across the hall.

MATT WHITESILVERANTHRACITE



Soft Light



Soft **Key** 



 $\mathsf{Soft} \; \textbf{Doorbell}$ 



## SOFT BLINDS

Blinds and shades controlled thanks to the new Soft switches.

Within the standard iconography, blind control is essential. That's why we have created standard designs for blind control according to the different types of switches.

Make it easy for yourself!

MATT WHITESILVERANTHRACITE



Soft **Single** Up and down switch



Soft **Double** Down switch



Soft **Double** Up and down s