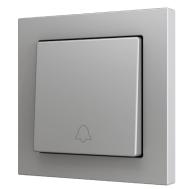

## SOFT STANDARD

We want to make it easy for you, so we've created standard designs with the most typical functionalities: opening a door, turning on a light, or ringing a doorbell.

You will never again confuse the hallway light with the doorbell of the apartment across the hall.

MATT WHITESILVERANTHRACITE

Soft Light

Soft **Key** 

 $\mathsf{Soft} \; \textbf{Doorbell}$ 