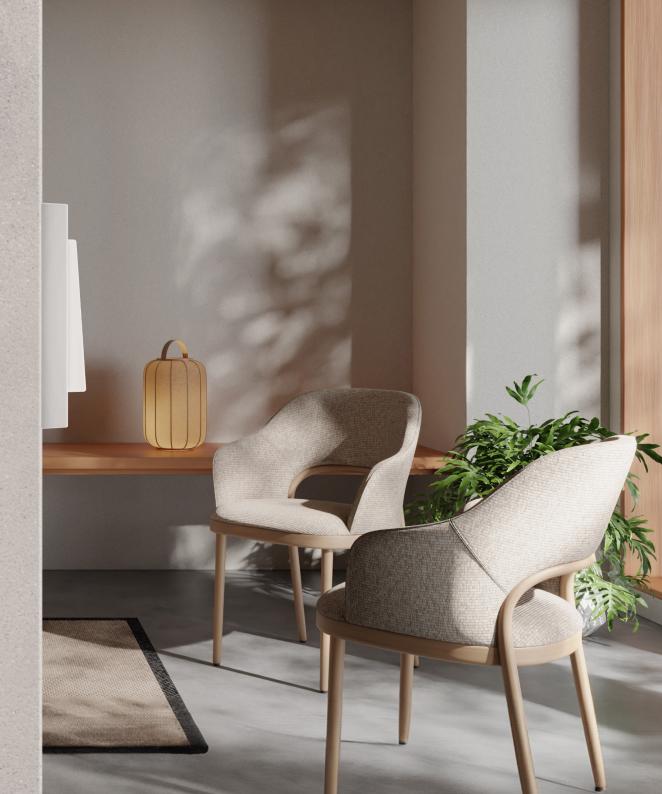

#### **SOFT** SWITCHES

Take a look at these switches: they might seem like the conventional switches you've always known, but wait until you touch them... These are not just any switches; you will have a unique tactile sensation when you operate them.

The Soft switches feature a silent mechanism and a soft touch, providing a different operating sensation compared to traditional switches without giving up the conventional aesthetic we are used to, making us feel like home.