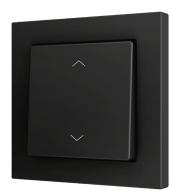

## SOFT BLINDS

Blinds and shades controlled thanks to the new Soft switches.

Within the standard iconography, blind control is essential. That's why we have created standard designs for blind control according to the different types of switches.

Make it easy for yourself!

MATT WHITESILVERANTHRACITE

Soft **Single** Up and down switch

Soft **Double** Down switch

Soft **Double** Up and down switch

Customization for your **project's needs.** 