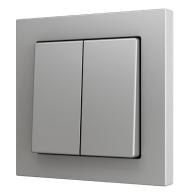

# SOFT SWITCHES





#### **SOFT** SWITCHES

Take a look at these switches: they might seem like the conventional switches you've always known, but wait until you touch them... These are not just any switches; you will have a unique tactile sensation when you operate them.

The Soft switches feature a silent mechanism and a soft touch, providing a different operating sensation compared to traditional switches without giving up the conventional aesthetic we are used to, making us feel like home.

#### Soft **Single**







MATT WHITESILVERANTHRACITE

#### $\mathsf{Soft} \ \mathbf{Double}$









## SOFT STANDARD

We want to make it easy for you, so we've created standard designs with the most typical functionalities: opening a door, turning on a light, or ringing a doorbell.

You will never again confuse the hallway light with the doorbell of the apartment across the hall.

MATT WHITESILVERANTHRACITE



Soft Light



Soft **Key** 



 $\mathsf{Soft} \; \textbf{Doorbell}$ 



## SOFT BLINDS

Blinds and shades controlled thanks to the new Soft switches.

Within the standard iconography, blind control is essential. That's why we have created standard designs for blind control according to the different types of switches.

Make it easy for yourself!

MATT WHITESILVERANTHRACITE



Soft **Single** Up and down switch



Soft **Double** Down switch



Soft **Double** Up and down switc