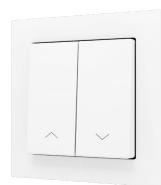

## SOFT BLINDS

Blinds and shades controlled thanks to the new Soft switches.

Within the standard iconography, blind control is essential. That's why we have created standard designs for blind control according to the different types of switches.

Make it easy for yourself!

MATT WHITESILVERANTHRACITE

Soft **Single** Up and down switch

Soft **Double** Down switch

Soft **Double** Up and down switch

Customization for your **project's needs.** 