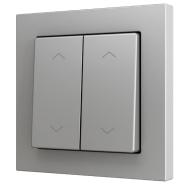

## SOFT BLINDS

Blinds and shades controlled thanks to the new Soft switches.

Within the standard iconography, blind control is essential. That's why we have created standard designs for blind control according to the different types of switches.

Make it easy for yourself!

MATT WHITESILVERANTHRACITE

Soft **Single** Up and down switch

Soft **Double** Down switch

Soft **Double** Up and down switch

Customization for your **project's needs.** 