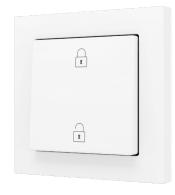

## SOFT BLINDS

Blinds and shades controlled thanks to the new Soft switches.

Within the standard iconography, blind control is essential. That's why we have created standard designs for blind control according to the different types of switches.

Make it easy for yourself!

MATT WHITESILVERANTHRACITE

Soft **Single** Up and down switch

Soft **Double** Down switch

Soft **Double** Up and down switch

Customization for your **project's needs.** 