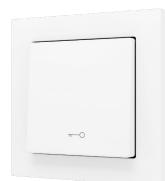

## SOFT STANDARD

We want to make it easy for you, so we've created standard designs with the most typical functionalities: opening a door, turning on a light, or ringing a doorbell.

You will never again confuse the hallway light with the doorbell of the apartment across the hall.

MATT WHITESILVERANTHRACITE

Soft Light

Soft **Key** 

 $\mathsf{Soft} \; \textbf{Doorbell}$ 