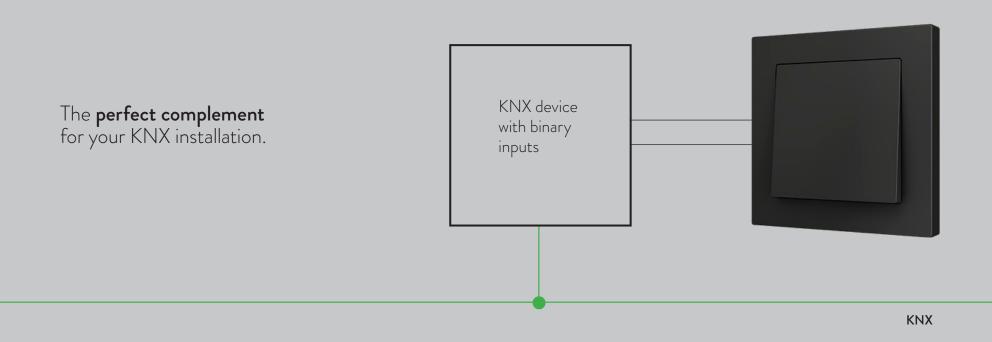

#### **SIMPLE** INSTALLATION

The Soft switches are designed to ensure a truly simple installation: they are potential-free switches and only need to be connected to binary inputs.