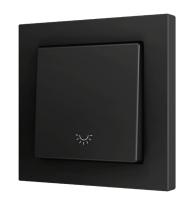

## SOFT STANDARD

We want to make it easy for you, so we've created standard designs with the most typical functionalities: opening a door, turning on a light, or ringing a doorbell.

You will never again confuse the hallway light with the doorbell of the apartment across the hall.

MATT WHITESILVERANTHRACITE

Soft Light

Soft **Key** 

 $\mathsf{Soft} \; \textbf{Doorbell}$ 