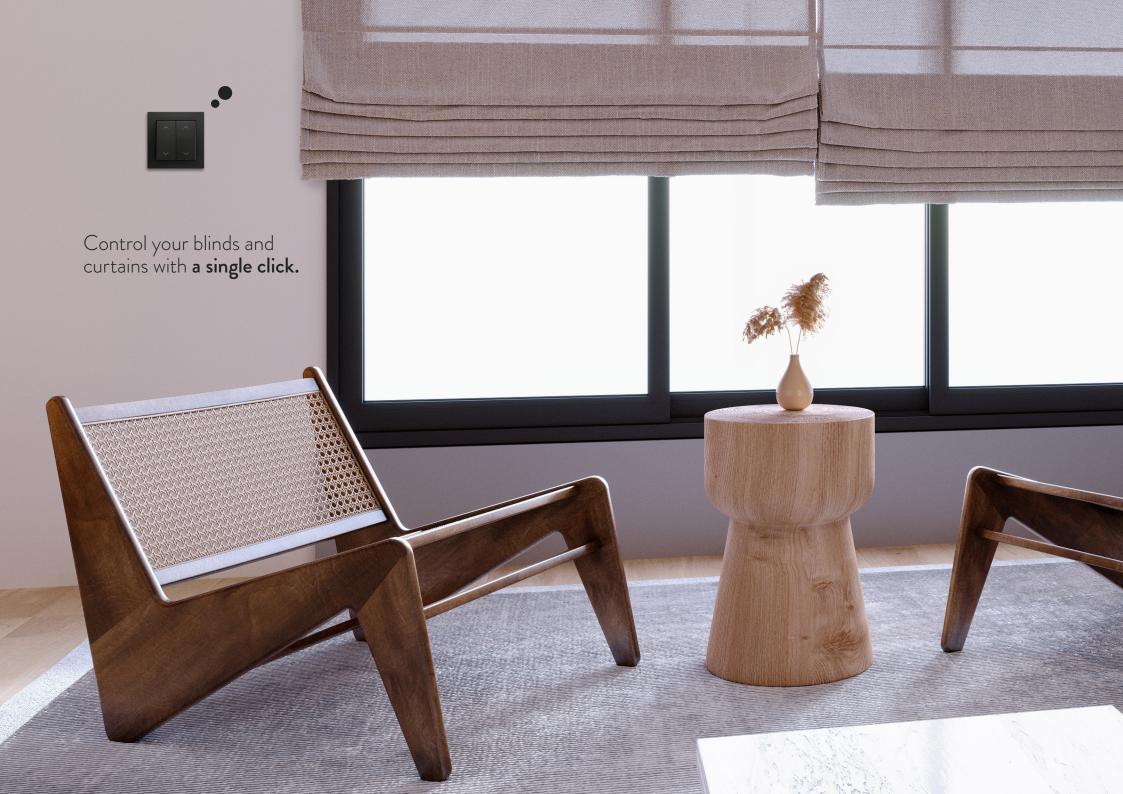

## SOFT BLINDS

Blinds and shades controlled thanks to the new Soft switches.

Within the standard iconography, blind control is essential. That's why we have created standard designs for blind control according to the different types of switches.

Make it easy for yourself!

MATT WHITESILVERANTHRACITE

Soft **Single** Up and down switch

Soft **Double** Down switch

Soft **Double** Up and down switch

Customization for your **project's needs.** 