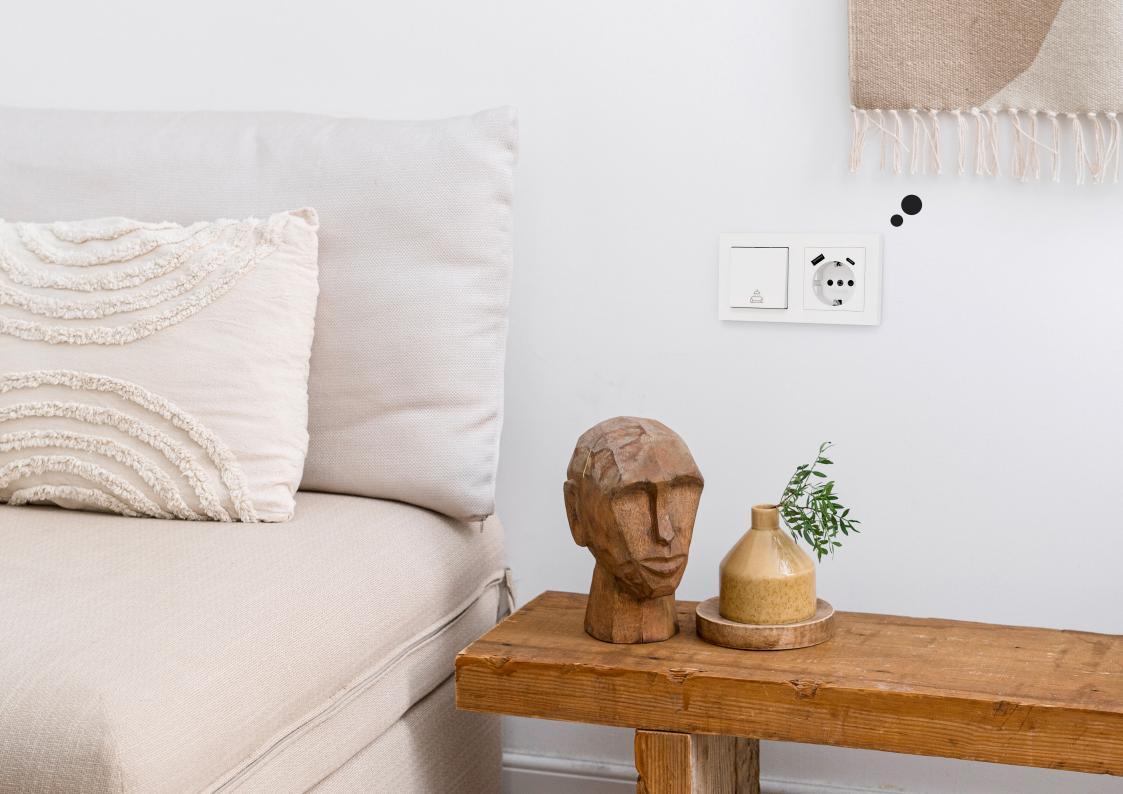

#### **SOFT** SWITCHES

Take a look at these switches: they might seem like the conventional switches you've always known, but wait until you touch them... These are not just any switches; you will have a unique tactile sensation when you operate them.

The Soft switches feature a silent mechanism and a soft touch, providing a different operating sensation compared to traditional switches without giving up the conventional aesthetic we are used to, making us feel like home.