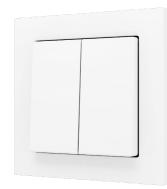

# SOFT SWITCHES





#### **SOFT** SWITCHES

Take a look at these switches: they might seem like the conventional switches you've always known, but wait until you touch them... These are not just any switches; you will have a unique tactile sensation when you operate them.

The Soft switches feature a silent mechanism and a soft touch, providing a different operating sensation compared to traditional switches without giving up the conventional aesthetic we are used to, making us feel like home.

#### Soft **Single**







MATT WHITESILVERANTHRACITE

#### $\mathsf{Soft} \ \mathbf{Double}$









## SOFT STANDARD

We want to make it easy for you, so we've created standard designs with the most typical functionalities: opening a door, turning on a light, or ringing a doorbell.

You will never again confuse the hallway light with the doorbell of the apartment across the hall.

MATT WHITESILVERANTHRACITE



Soft Light



Soft **Key** 



 $\mathsf{Soft} \; \textbf{Doorbell}$ 



## SOFT BLINDS

Blinds and shades controlled thanks to the new Soft switches.

Within the standard iconography, blind control is essential. That's why we have created standard designs for blind control according to the different types of switches.

Make it easy for yourself!

MATT WHITESILVERANTHRACITE



Soft **Single** Up and down switch



Soft **Double** Down switch



Soft **Double** Up and down swi