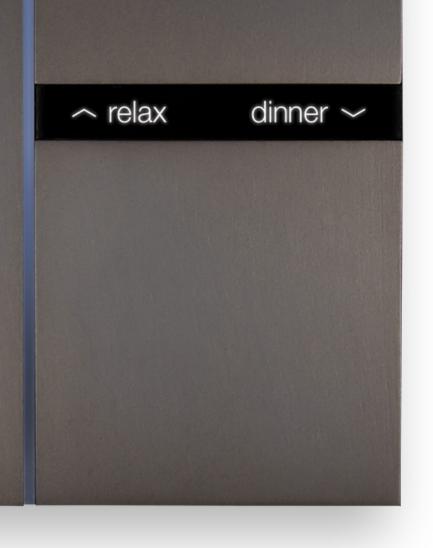

# WELCOME HOME

When approaching Fibonacci, its backlit laser-engraved labels **subtly light up to welcome you home.** 

#### Choose your labels

The text labels are laser engraved making them fully customisable to your needs.