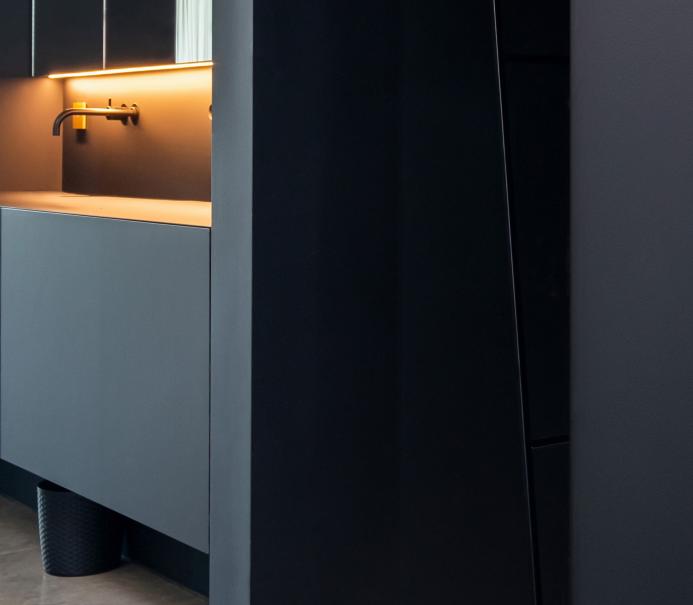

# WELCOME HOME

When approaching Fibonacci, its backlit laser-engraved labels **subtly light up to welcome you home.** 

An internal temperature sensor discretely reports the room temperature to the home automation system.

The multicolour LED in the middle can be programmed with any colour that pleases you. It is used for status feedback or simply for you to find Fibonacci in the dark.