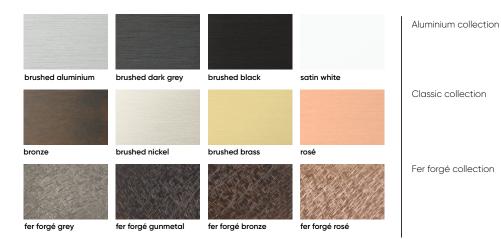

Fibonacci comes in all premium Basalte finishes to blend in with every interior or to stand out as **a true** design statement.

**2-button** bronze

#### Choose your finish

Fibonacci comes in all basalte luxury finishes.

**4-button** satin white