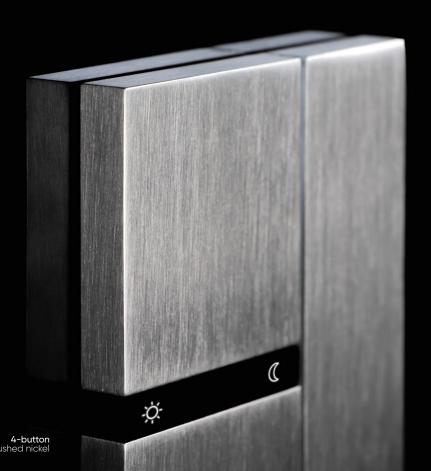

An internal temperature sensor discretely reports the room temperature to the home automation system.

The multicolour LED in the middle can be programmed with any colour that pleases you. It is used for status feedback or simply for you to find Fibonacci in the dark.

# A SWITCH UNLIKE ANY YOU'VE EVER SEEN

With its exceptional design, interchangeable text labels and proximity sensor, Fibonacci raises the bar in smart home technology.

**4-button** brushed aluminium