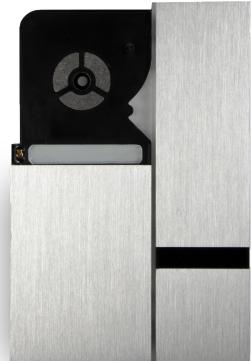

# fibonacci

the new reference

basalte

**2-button** brushed brass

4-button brushed nickel

Fibonacci comes in all premium Basalte finishes to blend in with every interior or to stand out as **a true** design statement.

**2-button** bronze

**2-button** brushed brass