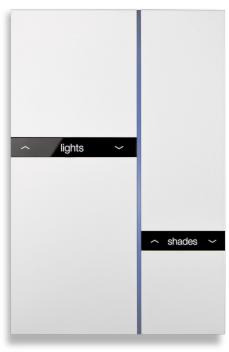

#### Choose your labels

The text labels are laser engraved making them fully customisable to your needs.