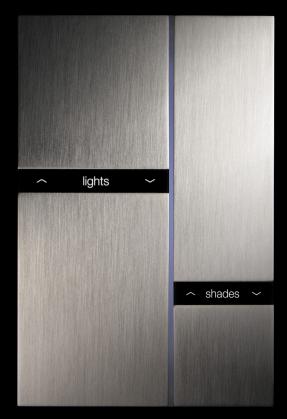

# Your personal touch

Configure the multitouch function to **control anything at home**. Touch more than one surface at the same time and the room dims into the right scene, music starts playing, the temperature rises and the curtains close. **Ready for a cosy evening.** 

### **Choose your configuration**

Fibonacci is available in both a 2-way and a 4-way configuration.

#### Choose your labels

The text labels are laser engraved making them fully customisable to your needs.