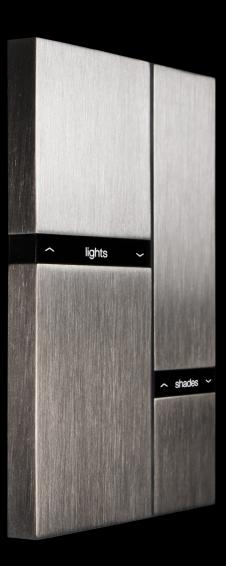

# fibonacci

the new reference

basalte

**2-button** brushed brass

4-button brushed nickel

# **Natural beauty**

Inspired by Fibonacci's golden ratio, our keypad brings **natural beauty to the heart of your home.** Its avant-garde looks elevate even the most sophisticated interiors.

The touch-sensitive surface allows **effortless operation for an unprecedented user experience.** The icons & text labels can be customised to your heart's content.

#### Choose your labels

The text labels are laser engraved making them fully customisable to your needs.