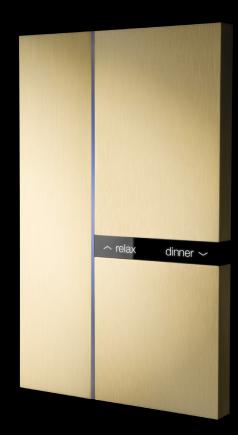

Fibonacci comes in all premium Basalte finishes to blend in with every interior or to stand out as **a true** design statement.

**2-button** bronze

**2-button** brushed brass